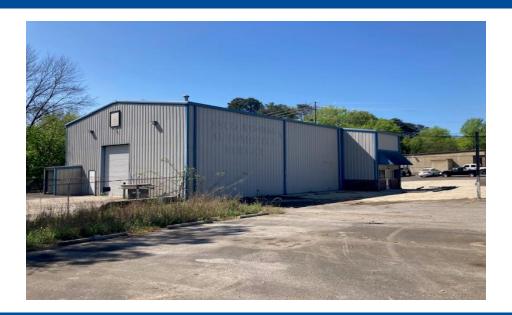

## **FOR SALE or LEASE**

4350 S.F. OFFICE/WAREHOUSE RENT: \$3,600/month, Ind. Gross SALE: \$585,000

ADDRESS: 1161 Gadsden Highway; Irondale, AL

SIZE: Warehouse/Shop 3,750 S.F.

Office <u>600 S.F.</u> TOTAL 4,350 S.F.

Loading: (3) 12' x 14' Drive-In Doors

Ceiling Height: 24' Center, 22" Cave

Construction: Pre-engineered metal, clear span, 2024

Electrical: 800 Amp, 3 Phase

Land: 20,320 S.F., small fenced outside storage