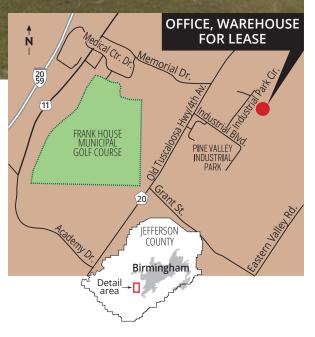

## **LEASE OFFICE WAREHOUSE** 909 INDUSTRIAL PARK CIRCLE, BESSEMER, AL

## **LEASE PRICE \$4,250**/month Industrial gross

| SIZE       | 6,000 square feet                     |
|------------|---------------------------------------|
| OFFICE     | 1,800 square feet                     |
| ZONING     | C-2                                   |
| LOADING    | One 10 x 12' dock high, with leveler; |
|            | one 14 x 14' drive-in                 |
| CEILING    | 16-ft. eaves, 18-ft. center           |
| ELECTRICAL | 200 amp, 3-phase                      |
| YARD       | 1-acre fenced lay-down yard           |
|            |                                       |